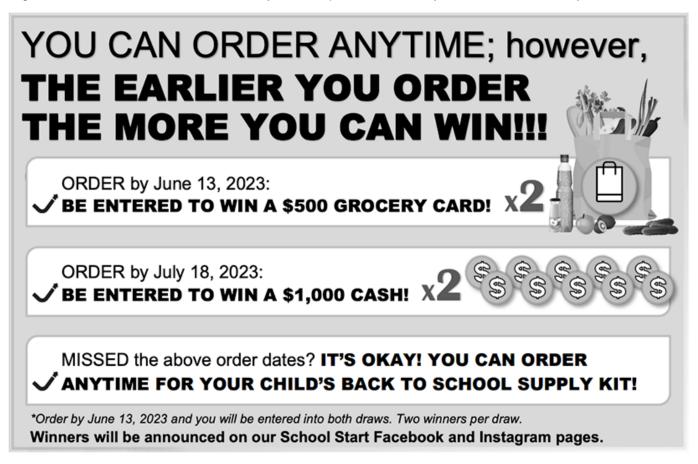

## Dear Parents/Guardians:

Your teachers at Sunnyside School are excited to offer the opportunity to purchase quality standardized school supplies through School Start for the 2023/2024 school year. This process will save you both time and money.