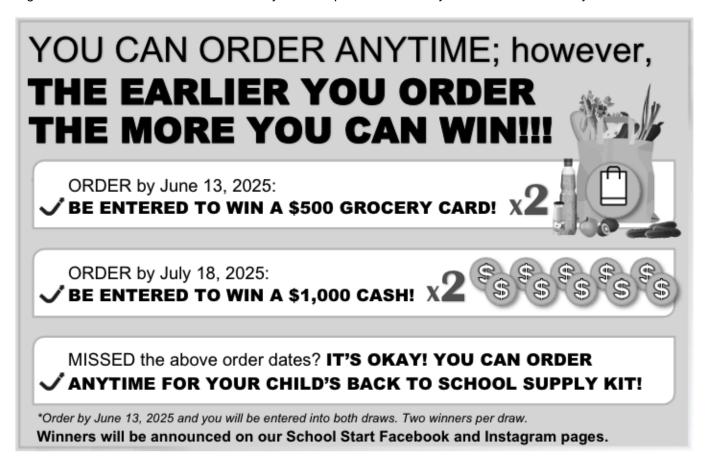

# **SCHOOL DELIVERY:**

The supplies will be packaged and delivered directly to the school in August before your child arrives, labeled with their name on the School Start Package.

\*Any orders placed after July 15th, will be delivered to your home.